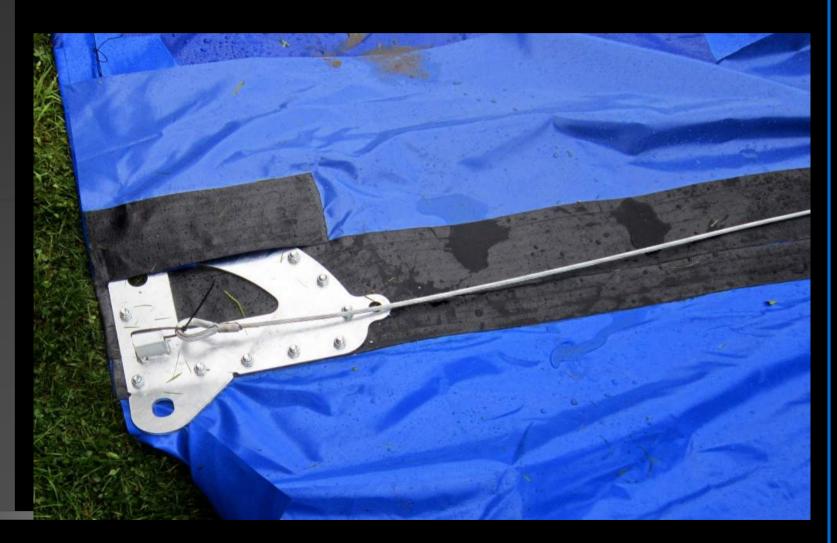

- MegaDome
- Expo displays

- Festival stages
- All weather

- World class Events
- Insurability

- Cable Net construction
- Composite between membrane and webbing

7 tonne and 5 tonne belts everywhere

- Membrane detailing
- Minimum supports
- All welded construction

- Incredible strength use and abuse
- Less maintenance issues

- Mechanised erection
- Reduced component count
- Motorised lift
- Portability
- Repeatability

Advanced anchor & soil testing

- Pull tests
- Certification