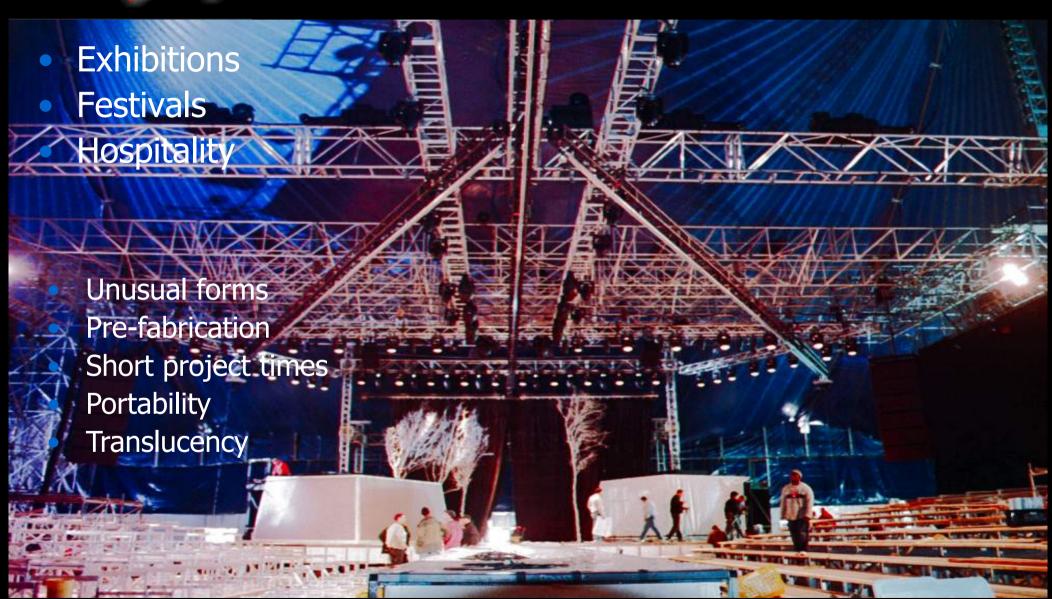

- MegaDome
- Expo displays

- Festival stages
- All weather

- World class Events
- Insurability

- Cable Net construction
- Composite between membrane and webbing

7 tonne and 5 tonne belts everywhere

- Membrane detailing
- Minimum supports
- All welded construction